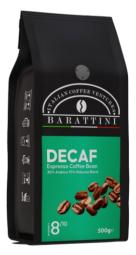

# DECAF

It's the blend with a high percentage of Robusta that blends a precious and unique aroma to a strong coffee. A decaffenaited and bold break where the sweet cream is thick with a corposo base.

#### YUL-BART-COF-IDX-500GR-0005

| Blend:                | 30% Arabica, 70% Robusta         |
|-----------------------|----------------------------------|
| Aromatic Profile:     | Dried Fruit, Intense and fruity. |
| Weight :              | GDO: 500g                        |
| Roasting Coffee Area: | Naples, Campania, Italia         |
| Origin:               | South America                    |
| Intensity:            | 8/10                             |
|                       |                                  |