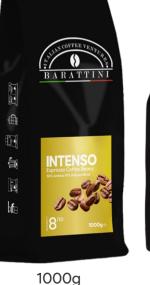

# **INTENSO**

It's the blend with a strong taste and full of energy with the right touch of Robusta to give strength to the cup. A strong and sincere coffee, which awakens all the senses with its creaminess and its intense aftertaste.

#### YUL-BART-COF-IXX-1KG-0001

YUL-BART-COF-IXX-250GR-0003

| Blend:                | 70% Arabica   |
|-----------------------|---------------|
| Aromatic Profile:     | Fruity, Round |
|                       | Coffee        |
| Weight:               | HORECA: 10    |
| Roasting Coffee Area: | Naples, Cam   |
| Origin:               | South Ameri   |

Intensity:

a 30% Robusta nd and velvety taste 000g | GDO: 250g npania, Italia South America 8/10