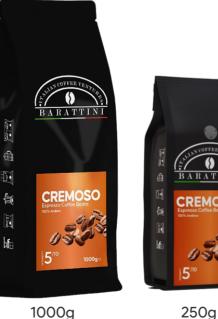

# **CREMOSO**

It's the blend with a high percentage of Arabica that donates a precious and unique aroma to the cup. A delicate and classy break where the sweet cream is balanced with a soft and light aftertaste.

#### YUL-BART-COF-CXX-1KG-0002 YUL-BART-COF-IXX-250GR-0003 Blend: 100% Arabica Aromatic Profile: Floral, Pleasant & balanced richness of aromas Weight: HORECA: 1000g | GDO: 250g **Roasting Coffee Area:** Naples, Campania, Italia Origin: South America Intensity: 5/10