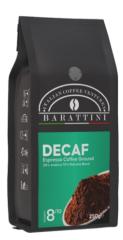

# DECAF

It's the blend with a high percentage of Robusta that blends a precious and unique aroma to a strong coffee. A decaffenaited and bold break where the sweet cream is thick with a corposo base.

#### YUL-BART-COF-IDX-500GR-0005

| Blend:                | 30% Arabica, 70% Robusta         |
|-----------------------|----------------------------------|
| Aromatic Profile:     | Dried Fruit, Intense and fruity. |
| Weight :              | GDO: 500g                        |
| Roasting Coffee Area: | Naples, Campania, Italia         |
| Origin:               | South America                    |
| Intensity:            | 8/10                             |
|                       |                                  |