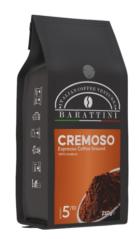

# **CREMOSO**

It's the blend with a high percentage of Arabica that donates a precious and unique aroma to the cup. A delicate and classy break where the sweet cream is balanced with a soft and light aftertaste.

#### YUL-BART-COF-CXX-1KG-0002 YUL-BART-COF-IXX-250GR-0003 Blend: 100% Arabica Aromatic Profile: Floral, Pleasant & balanced richness of aromas Weight: HORECA: 1000g | GDO: 250g **Roasting Coffee Area:** Naples, Campania, Italia Origin: South America Intensity: 5/10