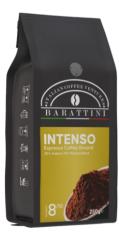

# **INTENSO**

It's the blend with a strong taste and full of energy with the right touch of Robusta to give strength to the cup. A strong and sincere coffee, which awakens all the senses with its creaminess and its intense aftertaste.

#### YUL-BART-COF-IXX-1KG-0001

YUL-BART-COF-IXX-250GR-0003

| Blend:                | 70% Arabica   |
|-----------------------|---------------|
| Aromatic Profile:     | Fruity, Round |
|                       | Coffee        |
| Weight:               | HORECA: 10    |
| Roasting Coffee Area: | Naples, Cam   |
| Origin:               | South Ameri   |

Intensity:

a 30% Robusta nd and velvety taste 000g | GDO: 250g npania, Italia South America 8/10