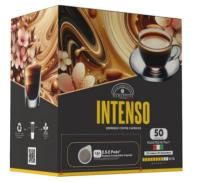

# **INTENSO**

It's the blend with a strong taste and full of energy with the right touch of Robusta to give strength to the cup. A strong and sincere coffee, which awakens all the senses with its creaminess and its intense aftertaste.

#### YUL-BART-COF-IXX-1KG-0001

YUL-BART-COF-IXX-250GR-0003

| Blend:                | 70% Arabica   |
|-----------------------|---------------|
| Aromatic Profile:     | Fruity, Round |
|                       | Coffee        |
| Weight:               | HORECA: 10    |
| Roasting Coffee Area: | Naples, Cam   |
| Origin:               | South Ameri   |

Intensity:

a 30% Robusta nd and velvety taste 000g | GDO: 250g npania, Italia South America 8/10