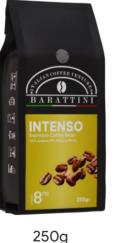

# **INTENSO**

It's the blend with a strong taste and full of energy with the right touch of Robusta to give strength to the cup. A strong and sincere coffee, which awakens all the senses with its creaminess and its intense aftertaste.

#### YUL-BART-COF-IXX-1KG-0001

YUL-BART-COF-IXX-250GR-0003

| Blend:                | 70% Arabica   |
|-----------------------|---------------|
| Aromatic Profile:     | Fruity, Round |
|                       | Coffee        |
| Weight:               | HORECA: 10    |
| Roasting Coffee Area: | Naples, Cam   |
| Origin:               | South Ameri   |

Intensity:

a 30% Robusta nd and velvety taste 000g | GDO: 250g npania, Italia South America 8/10