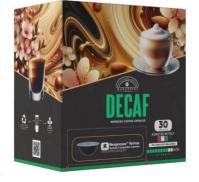

### DECAF **NESPRESSO ORIGINAL SYSTEM** COMPATIBLE

It's the blend with a high percentage of Robusta that blends a precious and unique aroma to a strong coffee. A decaffenaited and bold break where the sweet cream is thick with a corposo base.

| YUL-BART-COF-NOCCAF  | P-ID-10-0016                 |
|----------------------|------------------------------|
| Blend                | 70% Arabica/30% Robuta Blend |
| Aromatic Profie      | Espresso blend               |
| Coffee Weight        | 300g                         |
| Roasting Coffee Area | Naples, Campania, Italia     |
| Packaging            | 50 Capsules per Box          |
| Coffee Origin        | South America                |
| Intensity            | 8/10                         |
|                      |                              |