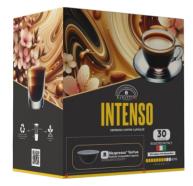

#### **INTENSO NESPRESSO ORIGINAL SYSTEM** COMPATIBLE

It's the blend with a strong taste and full of energy with the right touch of Robusta to give strength to the cup. A strong and sincere coffee, which awakens all the senses with its creaminess and its intense aftertaste.

| YUL-BART-COF-NOCCA   | P- IX-10-0010       |
|----------------------|---------------------|
| Blend                | 30% Arabica/70%     |
| Aromatic Profie      | Espresso blend      |
| Coffee Weight        | 300g                |
| Roasting Coffee Area | Naples, Campania, I |
| Packaging            | 50 Capsules per Bo  |
| Coffee Origin        | South America       |
| Intensity            | 8/10                |

**Robuta Blend** Italia ox 8/10