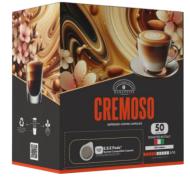

# **CREMOSO**

It's the blend with a high percentage of Arabica that donates a precious and unique aroma to the cup. A delicate and classy break where the sweet cream is balanced with a soft and light aftertaste.

#### YUL-BART-COF-CXX-1KG-0002 YUL-BART-COF-IXX-250GR-0003 Blend: 100% Arabica Aromatic Profile: Floral, Pleasant & balanced richness of aromas Weight: HORECA: 1000g | GDO: 250g **Roasting Coffee Area:** Naples, Campania, Italia Origin: South America Intensity: 5/10