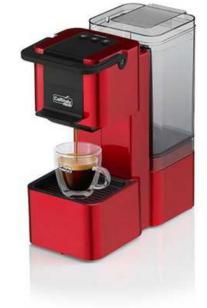

## **INTENSO DOLCE GUSTO SYSTEM COMPATIBLE**

It's the blend with a strong taste and full of energy with the right touch of Robusta to give strength to the cup. A strong and sincere coffee, which awakens all the senses with its creaminess and its intense aftertaste.

#### **DOLCE GUSTO JOVIA**

#### DOLCE GUSTO PICCOLO

#### **DOLCE GUSTO INFINISSIMA**