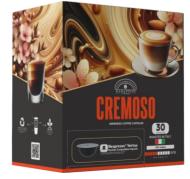

### CREMOSO **NESPRESSO ORIGINAL SYSTEM** COMPATIBLE

It's the blend with a high percentage of Arabica that donates a precious and unique aroma to the cup. A delicate and classy break where the sweet cream is balanced with a soft and light aftertaste.

YUL-BART-COF-NOCCAP- CX-10-0014 Blend 100% Arabica Aromatic Profie Espresso blend Coffee Weight 300g **Roasting Coffee Area** Naples, Campania, Italia Packaging 50 Capsules per Box Coffee Origin South America Intensity 5/10